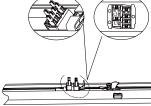

Pull the drawbar

Step 4

Connecting Power Supply Use the Feed In BOX

Please choose cables and follow the instruction to wire