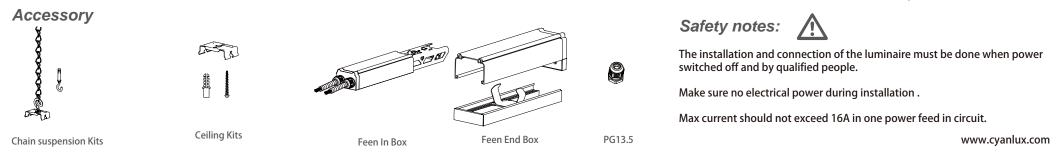

## Installation Drawing

Step 1

Installation suspension

Chain suspension Make a right position and screw hole on Ceiling

Fix mounting hook into ceiling

Then adjust the length of suspension kits

Step 2

Connecting Trunking

Pull the drawbar

Step 4

Connecting Power Supply Use the Feed In BOX

Please choose cables and follow the instruction to wire