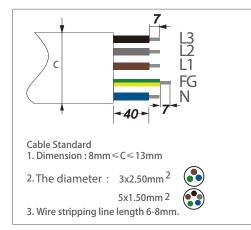

Pull the drawbar

Step 4

Connecting Power Supply Use the Feed In BOX

Please choose cables and follow the instruction to wire