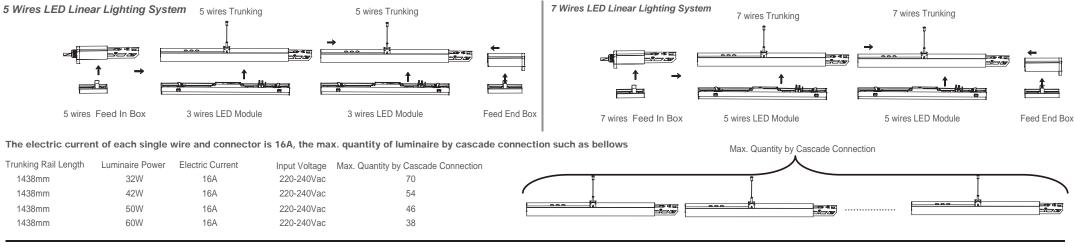

## Cyanlux LED Linear Trunking System- Installation Manual



## Installation Drawing

Step 1

Installation suspension

Chain suspension Make a right position and screw hole on Ceiling



Fix mounting hook into ceiling



Then adjust the length of suspension kits







Step 2

Connecting Trunking

Both trunking rails keep in one line, then push



Press the Lock and Push the stator





Slide knob to select phase L1/L2/L3





Pull the drawbar



Make sure male & female connectors in right position then fix the led moduile to trunking



Pull the drawbar



Step 4

Connecting Power Supply Use the Feed In BOX





Please choose cables and follow the instruction to wire