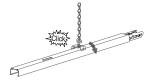

## Installation Drawing

Step 1

Installation suspension

Chain suspension Make a right position and screw hole on Ceiling

Fix mounting hook into ceiling

Then adjust the length of suspension kits

Step 2

Connecting Trunking