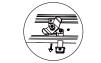

## Installation Drawing

Step 1

Installation suspension

Chain suspension Make a right position and screw hole on Ceiling

Fix mounting hook into ceiling

Then adjust the length of suspension kits

Step 2

Connecting Trunking