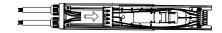

Both trunking rails keep in one line, then push

Press the Lock and Push the stator

Slide knob to select phase L1/L2/L3

Pull the drawbar

Make sure male & female connectors in right position then fix the led moduile to trunking