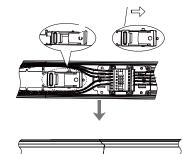

Both trunking rails keep in one line, then push

Press the Lock and Push the stator

Slide knob to select phase L1/L2/L3

Pull the drawbar

Make sure male & female connectors in right position then fix the led moduile to trunking