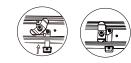

Both trunking rails keep in one line, then push

Press the Lock and Push the stator

Slide knob to select phase L1/L2/L3

Pull the drawbar

Make sure male & female connectors in right position then fix the led moduile to trunking

Pull the drawbar

Step 4

Connecting Power Supply Use the Feed In BOX

Please choose cables and follow the instruction to wire