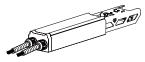

Both trunking rails keep in one line, then push

Press the Lock and Push the stator

Slide knob to select phase L1/L2/L3

Pull the drawbar

Make sure male & female connectors in right position then fix the led moduile to trunking