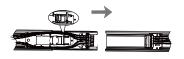

Both trunking rails keep in one line, then push

Press the Lock and Push the stator

Slide knob to select phase L1/L2/L3

Pull the drawbar

Make sure male & female connectors in right position then fix the led moduile to trunking