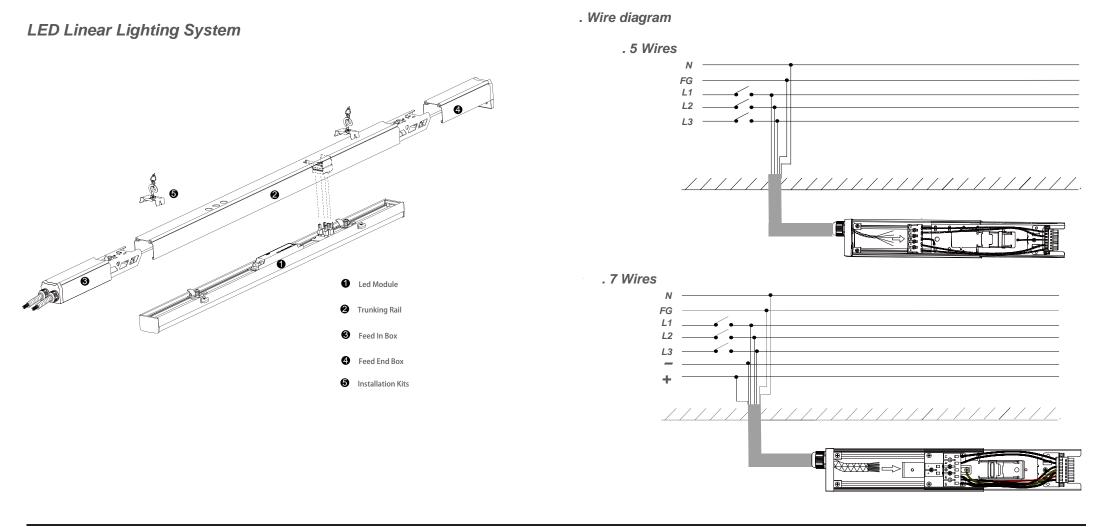

Both trunking rails keep in one line, then push

Press the Lock and Push the stator

Slide knob to select phase L1/L2/L3

Pull the drawbar

Make sure male & female connectors in right position then fix the led moduile to trunking

Pull the drawbar

Step 4

Connecting Power Supply Use the Feed In BOX

Please choose cables and follow the instruction to wire